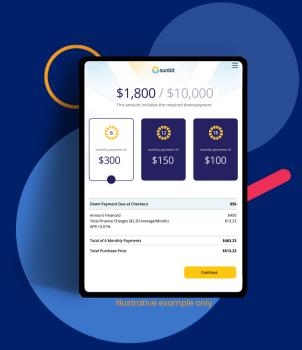

## Monthly payment example chart

## For dental treatment and services:

- Simple-interest installment loans
- Pay the amount due today & split up the rest
- No paperwork and no late fees

Provide some basic info

Multiple payment terms

No hard credit check

\*Based on 18 monthly payments, a 24.97% APR, and a 10% down payment of the purchase price including tax. The terms displayed here are examples only. Subject to approval based on creditworthiness. Down payment required. 0-35.99% APR. NY residents and locations: 0-15.99% APR. MD residents and locations: 0-17.99% APR for loans under \$1,000; 0-22.99% APR for loans from \$1,000 to \$6,000; 0-19.99% APR for loans over \$6,000. CO residents and locations: 0-35.99% APR for loans of \$1,000 or less; 0-20.99% APR for loans over \$1,000 to \$3,000; 0-14.99% APR for loans over \$3,000. Loans from \$50 to \$10,000. Not available in CT, VT, WV, or WY. 0% APR plans for well-qualified customers at participating merchants (with \$3,000 minimum purchase price required at certain merchants). Account openings and payment activity are reported to a major credit bureau. Loans are made by Transportation Alliance Bank, Inc., dba TAB Bank, which determines qualifications for and terms of credit.